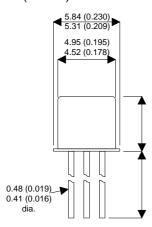

## 2N3008

Dimensions in mm (inches).





## TO18 (TO206AA) PINOUTS

1 – Emitter

2 - Base

3 - Collector

## Bipolar NPNP Device in a Hermetically sealed TO18 Metal Package.

**Bipolar NPNP Device.** 

 $V_{CEO} = 200V$ 

 $I_{c} = 0.35A$ 

All Semelab hermetically sealed products can be processed in accordance with the requirements of BS, CECC and JAN, JANTX, JANTXV and JANS specifications

| Parameter                 | Test Conditions      | Min. | Тур. | Max. | Units |
|---------------------------|----------------------|------|------|------|-------|
| V <sub>CEO</sub> *        |                      |      |      | 200  | V     |
| I <sub>C(CONT)</sub>      |                      |      |      | 0.35 | Α     |
| h <sub>FE</sub>           | $ (V_{CE} / I_{C}) $ |      |      |      | -     |
| f <sub>t</sub>            |