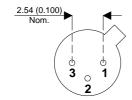

## 2N3008

Dimensions in mm (inches).





## TO18 (TO206AA) PINOUTS

1 – Emitter

2 - Base

3 - Collector

## Bipolar NPNP Device in a Hermetically sealed TO18 Metal Package.

**Bipolar NPNP Device.** 

 $V_{CEO} = 200V$ 

 $I_{c} = 0.35A$ 

All Semelab hermetically sealed products can be processed in accordance with the requirements of BS, CECC and JAN, JANTX, JANTXV and JANS specifications

| Parameter                 | Test Conditions      | Min. | Тур. | Max. | Units |
|---------------------------|----------------------|------|------|------|-------|
| V <sub>CEO</sub> *        |                      |      |      | 200  | V     |
| I <sub>C(CONT)</sub>      |                      |      |      | 0.35 | Α     |
| h <sub>FE</sub>           | $ (V_{CE} / I_{C}) $ |      |      |      | -     |
| f <sub>t</sub>            |